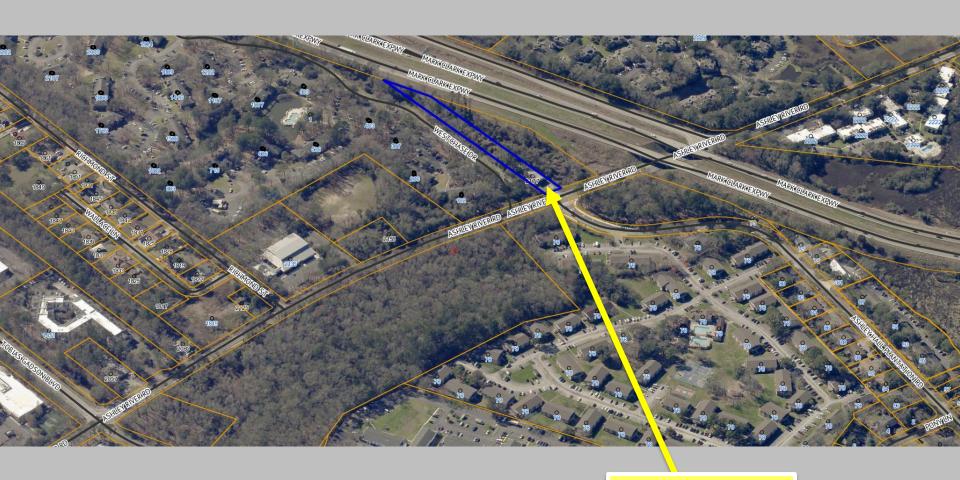

Requested amendment: Amend Map 5.10, Ashley River Road Corridor Overlay Zoning District (Ashley Hall Rd to Church Creek), for TMS# 354-12-00-006 from Neighborhood Commercial to the Community Commercial zoning designation within the Village Commercial Area.

## **ZLDR Map 5.10.C, Village Commercial Area**



# Proposed Amendment - ZLDR Map 5.10.C, Village Commercial Area

#### Map 5.10.C



#### **ZLDR Text Amendment:**

Requested amendment: Amend Chapter Map 5.10.C, Ashley River Road Corridor Overlay Zoning District (Ashley Hall Rd to Church Creek), for TMS# 354-12-00-006 from Neighborhood Commercial to Community Commercial zoning designation within the Village Commercial Area.

## Flood Zone Map



## **Aerial View to the West**



**Subject Property** 

## **Aerial View to the East**



**Subject Property** 

## **Site Photos**





Subject Property
TMS 354-12-00-006
2177 Ashley River Road

## **Site Photos**





**Across Ashley River Road** 

**Adjacent Property to the South** 

## **Comparison of Land Uses**

#### **Neighborhood Commercial District (NC)\***

- Single-Family Detached Housing (max. 4 units/acre)
- Duplex, Triplex, Fourplex and Single Family Attached Housing (max. 4 units/acre)
- School, Primary and Secondary; Preschool
- Hospital (S)
- Medical Office
- Outpatient Facility (S)
- Rehabilitation Facility
- Commercial Guest House (C)
- Artisan and Craftsman (C)
- Restaurant, Fast Food (S)
- Professional Office
- Retail Sales (C)
- Library
- Community Recreation
- Religious Assembly

\*The following uses are prohibited in the Village Commercial Area: Multi-