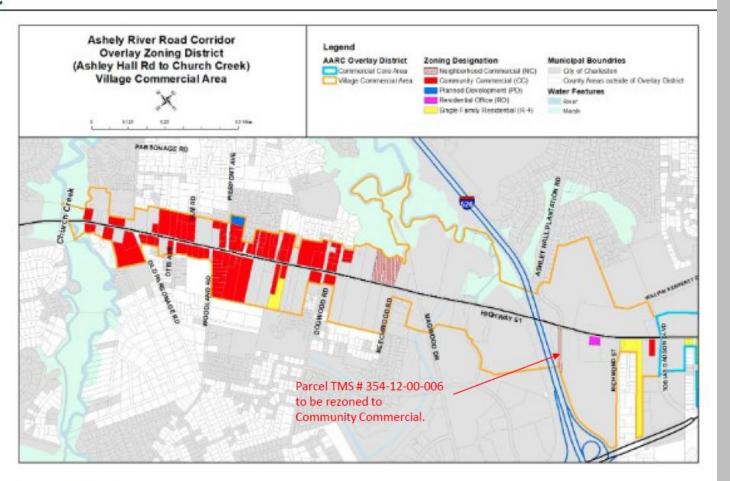

#### **ZLDR Text Amendment:**

Requested amendment: Amend Chapter Map 5.10.C, Ashley River Road Corridor Overlay Zoning District (Ashley Hall Rd to Church Creek), for TMS# 354-12-00-006 from Neighborhood Commercial to Community Commercial zoning designation within the Village Commercial Area.