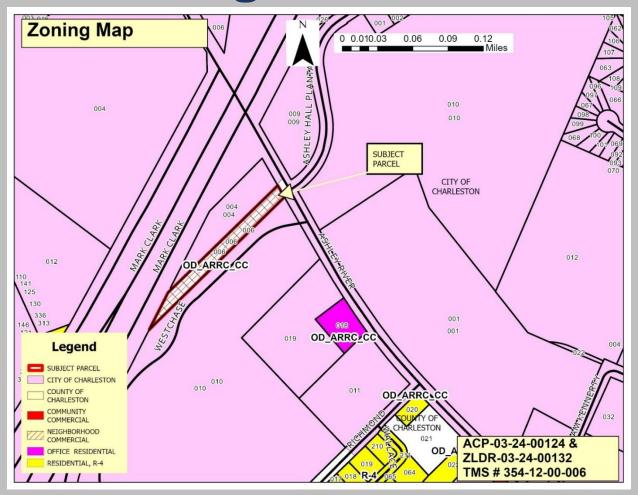

Adjacent Zoning: The subject parcel has frontage along Ashley River Road and contains a vacant building that was formerly a dry-cleaning business. All adjacent parcels are within the City of Charleston. The adjacent parcel to the south contains an apartment complex and is zoned DR-12, the property to the north is vacant and is zoned SR-1, and the properties across Ashley River Road contain an apartment complex zoned DR-1F or are vacant and zoned DR-2.

## **Current Zoning Within the ARRC-O**

The subject properties are in the West Ashley area with direct frontage along Ashley River Road. All adjacent parcels are within the City of Charleston. The adjacent parcel to the south contains an apartment complex and is zoned DR-12, the property to the north is vacant and is zoned SR-1, and the properties across Ashley River Road contain an apartment complex zoned DR-1F or are vacant and zoned DR-2.