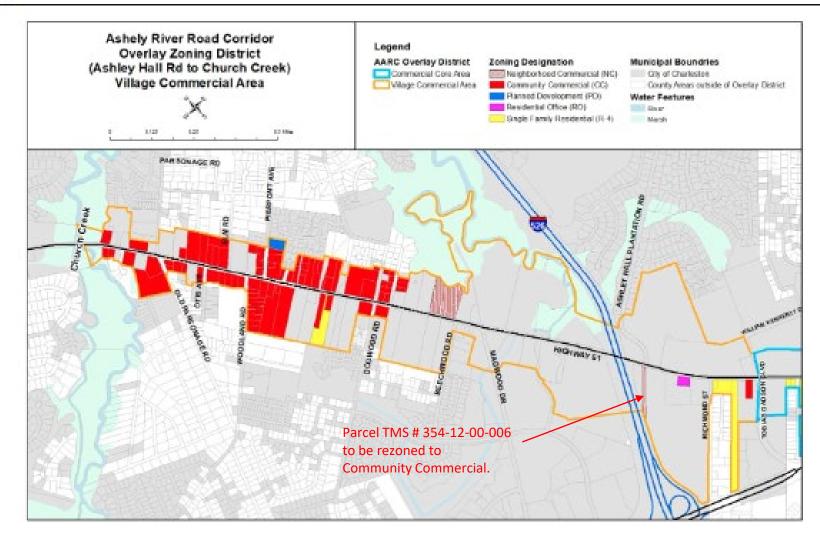

The ARRC-O is divided into three areas including the Light Commercial Area (Ashley Hall Road to Wappoo Road), the Core Commercial Area (Wappoo Road to William Kennerty Drive), and the Village Commercial Area (William Kennerty Drive to Church Creek). The subject property is located within the Village Commercial Area and retained its Neighborhood Commercial zoning upon adoption of the ARRC-O. The Village Commercial Area is intended to be developed with less intense commercial Development than the Commercial Core area. Future Development in this area should place high priority on pedestrian connectivity between businesses and neighborhoods with attractive planted streetscapes and building architecture. Higher intensity uses are intended to be located in the Commercial Core Area.

The ARRC-O was developed based on a large amount of public input resulting in the subject property retaining its Neighborhood Commercial zoning in the Village Commercial Area upon adoption of the Overlay. The Village Commercial Area is intended for lower intensity service uses. The majority of the properties zoned Community Commercial in the Village Commercial Area are located to the northwest of I-526; however, there is one property zoned Community Commercial located to the southeast of the subject property at the intersection of Tobias Gadson Blvd and Ashley River Rd. The majority of the properties surrounding the subject parcel are zoned for residential uses in the City of Charleston. There is some Limited Business zoning on properties across Ashley River Road in the City of Charleston, a zoning district equivalent to the County's Neighborhood Commercial Zoning District. The closest General Business zoning in the City, which is equivalent to the County's Community Commercial Zoning District, is located northwest of the subject property on the other side of I-526. The Wallace Lane/Richmond Street Community is also located near the subject properties.

## Staff Recommendation

- The ARRC-O was developed based on a large amount of public input resulting in the subject property retaining its Neighborhood Commercial zoning in the Village Commercial Area upon adoption of the Overlay.
- The Village Commercial Area is intended for lower intensity service uses.
- The majority of the properties zoned Community Commercial in the Village Commercial Area are located to the northwest of I-526; however, there is one property zoned Community Commercial located to the southeast of the subject property at the intersection of Tobias Gadson Blvd and Ashley River Rd.
- The majority of the properties surrounding the subject parcel are zoned for residential uses in the City of Charleston.
- There is some Limited Business zoning on properties across Ashley River Road in the City of Charleston, a zoning district equivalent to the County's Neighborhood Commercial Zoning District.
- The closest General Business zoning in the City, which is equivalent to the County's Community Commercial Zoning District, is located northwest of the subject property on the other side of I-526.
- The Wallace Lane/Richmond Street community is also located near the subject properties.