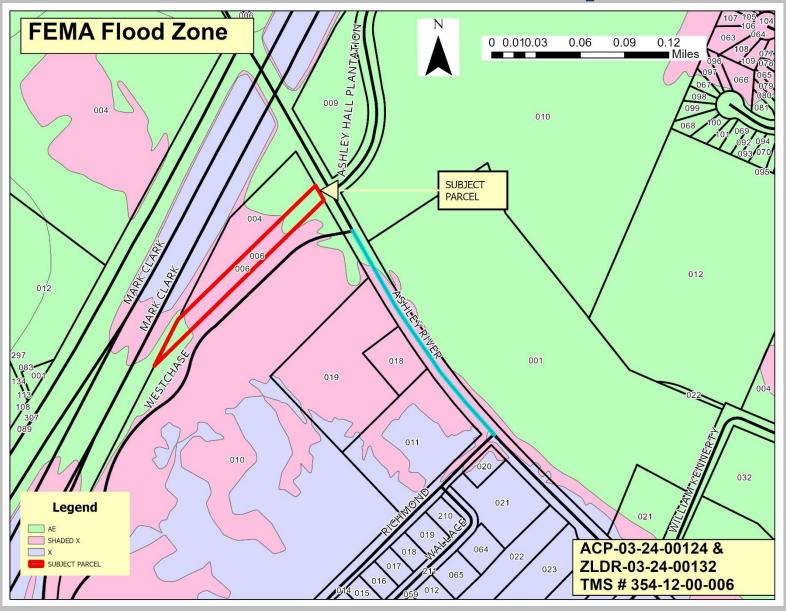

ley River Road Corridor Overlay Zoning District

#### Map 5.10



#### ZLDR Text Amendment:

Requested amendment: Amend Map 5.10, Ashley River Road Corridor Overlay Zoning District (Ashley Hall Rd to Church Creek), for TMS# 354-12-00-006 from Neighborhood Commercial to the Community Commercial zoning designation within the Village Commercial Area.

## **ZLDR Map 5.10.C, Village Commercial Area**



# Proposed Amendment - ZLDR Map 5.10.C, Village Commercial Area

#### Map 5.10.C



#### **ZLDR Text Amendment:**

Requested amendment: Amend Chapter Map 5.10.C, Ashley River Road Corridor Overlay Zoning District (Ashley Hall Rd to Church Creek), for TMS# 354-12-00-006 from Neighborhood Commercial to Community Commercial zoning designation within the Village Commercial Area.

## Flood Zone Map



## **Aerial View to the West**



**Subject Property** 

## **Aerial View to the East**



**Subject Property** 

## **Site Photos**





Subject Property
TMS 354-12-00-006
2177 Ashley River Road

## **Site Photos**





**Across Ashley River Road** 

**Adjacent Property to the South** 

## **Comparison of Land Uses**

#### **Neighborhood Commercial District (NC)\***

- Single-Family Detached Housing (max. 4 units/acre)
- Duplex, Triplex, Fourplex and Single Family Attached Housing (max. 4 units/acre)
- School, Primary and Secondary; Preschool
- Hospital (S)
- Medical Office
- Outpatient Facility (S)
- Rehabilitation Facility
- Commercial Guest House (C)
- Artisan and Craftsman (C)
- Restaurant, Fast Food (S)
- Professional Office
- Retail Sales (C)
- Library
- Community Recreation
- Rel