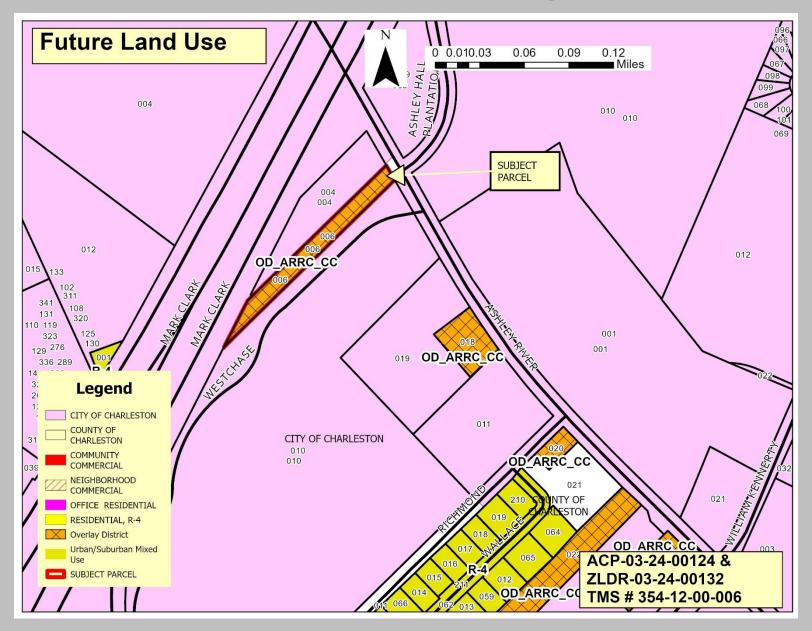

## **Future Land Use**

The ARRC-O is divided into three areas including the Light Commercial Area (Ashley Hall Road to Wappoo Road), the Core Commercial Area (Wappoo Road to William Kennerty Drive), and the Village Commercial Area (William Kennerty Drive to Church Creek). The subject property is located within the Village Commercial Area and retained its Neighborhood Commercial zoning upon adoption of the ARRC-O. The Village Commercial Area is intended to be developed with less intense commercial Development than the Commercial Core area. Future Development in this area should place high priority on pedestrian connectivity between businesses and neighborhoods with attractive planted streetscapes and building architecture. Higher intensity uses are intended to be located in the Commercial Core Area.

#### STAFF RECOMMENDATION: DISAPPROVAL

Prior to the adoption of the ARRC-O in 2015, the subject property was recommended for Urban/Suburban Mixed Use, which "encourages compatible mixed-use development and a general land use pattern that includes a variety of housing types, retail, service, employment, civic and compatible industrial uses, as well as public and open spaces and linkages to public transit in a walkable environment." The Comprehensive Plan was amended to incorporate the ARRC-O in March 2015, at which time the future land use recommendation for the subject property was changed to Neighborhood Commercial.