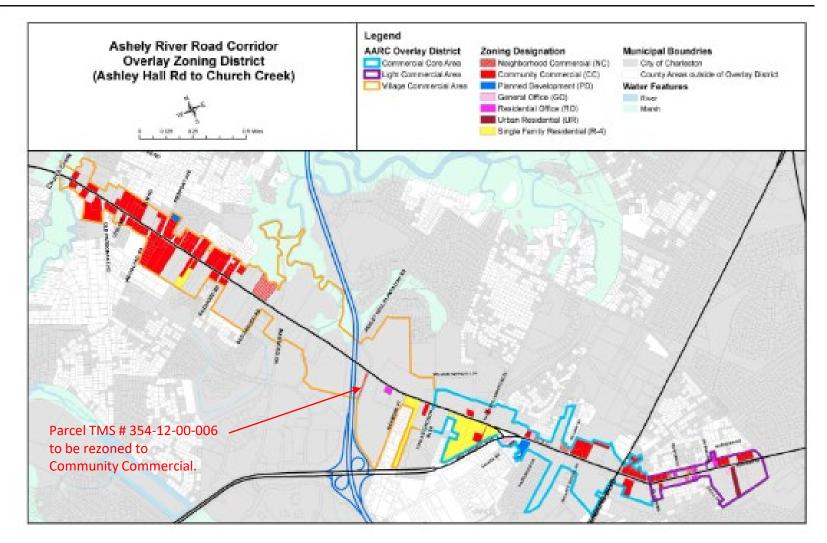

- a. <u>ACP-03-24-00124 & ZLDR-03-24-00132</u>: Request to amend Map 3.1.13, Ashley River Road Corridor Overlay Zoning District, of the Comprehensive Plan and Map 5.10 and Map 5.10.C, Ashley River Road Corridor Overlay Zoning District, of the ZLDR to change the zoning designation of TMS 354-12-00-006 from the Neighborhood Commercial designation to the Community Commercial designation.
- b. <u>ZREZ-03-24-00151</u>: Request to rezone a 0.07-acre portion of TMS 583-00-00-016, from the Special Management (S-3) Zoning District to Rutledge Tomb Site Planned Development (PD-189) Zoning District to preserve a historic tomb site and allow for a pocket park.

#### **CASE INFORMATION**

Applicant: Russell and Jessica Luzier

Owner: 2177 Ashley River Road LLC

Location: 2177 Ashley River Road

Parcel Identification: 354-12-00-006

<u>Application:</u> Request to amend Map 3.1.13, Ashley River Road Corridor Overlay Zoning District, of the Comprehensive Plan, and Map 5.10 and Map 5.10.C, Ashley River Road Corridor Overlay Zoning District, of the ZLDR, to change the zoning designation of TMS# 354-12-00-006 from the Neighborhood Commercial designation to the Community Commercial designation.

In 2001, upon adoption of the Zoning and Land Development Regulations Ordinance (ZLDR), this property was designated as the Neighborhood Commercial (NC) Zoning District.

The Ashley River Road Corridor Overlay Zoning District (ARRC-O) was adopted on March 24, 2015. It includes unincorporated parcels that front on Highway 61 from its intersection with Ashley Hall Road to Church Creek. The ARRC-O was adopted based on a large amount of public input and is intended to implement traffic safety measures, improve the visual character, and preserve the scenic quality of the corridor. The Overlay Zoning District also creates consistency and coordination between the City of Charleston and unincorporated Charleston County regarding land use, design standards, and code enforcement.

The ARRC-O is divided into three areas including the Light Commercial Area (Ashley Hall Road to Wappoo Road), the Core Commercial Area (Wappoo Road to William Kennerty Drive), and the Village Commercial Area (William Kennerty Drive to Church Creek). The subject property is located within the Village Commercial Area and retained its Neighborhood Commercial zoning upon adoption of the ARRC-O. The Village Commercial Area is intended to be developed with less intense commercial Development than the Commercial Core area. Future Development in this area should place high priority on pedestrian connectivity between businesses and neighborhoods with attractive planted streetscapes and building architecture. Higher intensity uses are intended to be located in the Commercial Core Area.