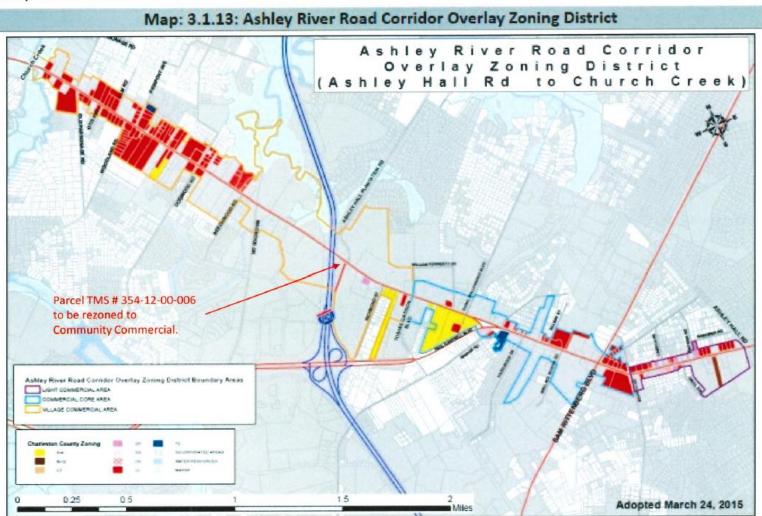

# Proposed Amendment - Comprehensive Plan Map 3.1.13, Ashley River Road Overlay Zoning District

**Proposed Amendment** 

Requested amendment: Amend Map 3.1.13 :Ashley River Road Corridor Overlay Zoning District (Ashley Hall Rd to Church Creek), for TMS# 354-12-00-006 withing the Village Commercial Area.

## ACP-03-24-00124 and ZLDR-03-24-00132

Request to amend Map 3.1.13, Ashley River Road Overlay Zoning District, of the Comprehensive Plan, and Map 5.10 and Map 5.10.C, Ashley River Road Corridor Overlay Zoning District, of the ZLDR, to change the zoning designation of TMS # 354-12-00-006 from Neighborhood Commercial designation to the Community Commercial designation.