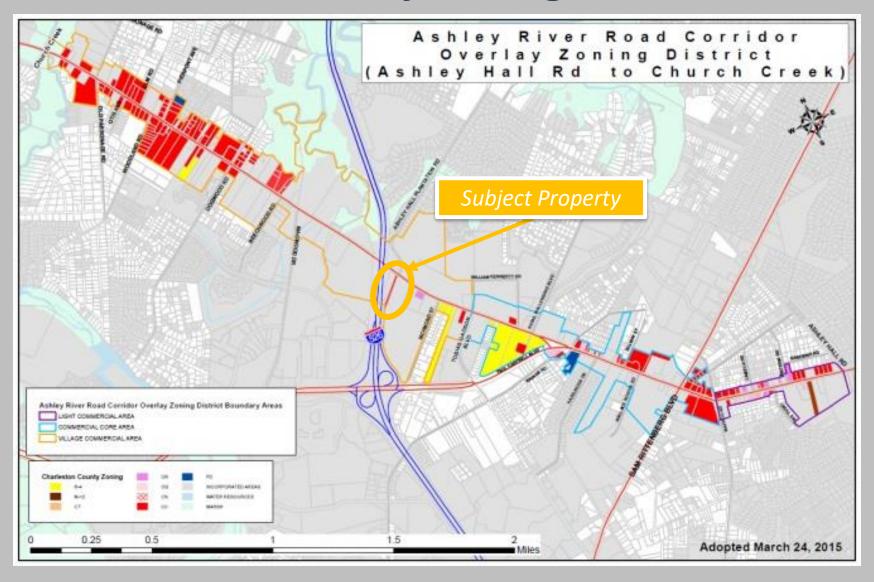

In 2001, upon adoption of the Zoning and Land Development Regulations Ordinance (ZLDR), this property was designated as the Neighborhood Commercial (NC) Zoning District.

The Ashley River Road Corridor Overlay Zoning District (ARRC-O) was adopted on March 24, 2015. It includes unincorporated parcels that front on Highway 61 from its intersection with Ashley Hall Road to Church Creek. The ARRC-O was adopted based on a large amount of public input and is intended to implement traffic safety measures, improve the visual character, and preserve the scenic quality of the corridor. The Overlay Zoning District also creates consistency and coordination between the City of Charleston and unincorporated Charleston County regarding land use, design standards, and code enforcement.

The ARRC-O is divided into three areas including the Light Commercial Area (Ashley Hall Road to Wappoo Road), the Core Commercial Area (Wappoo Road to William Kennerty Drive), and the Village Commercial Area (William Kennerty Drive to Church Creek). The subject property is located within the Village Commercial Area and retained its Neighborhood Commercial zoning upon adoption of the ARRC-O. The Village Commercial Area is intended to be developed with less intense commercial Development than the Commercial Core area. Future Development in this area should place high priority on pedestrian connectivity between businesses and neighborhoods with attractive planted streetscapes and building architecture. Higher intensity uses are intended to be located in the Commercial Core Area.

# Comprehensive Plan Map 3.1.13, Ashley River Road Overlay Zoning District