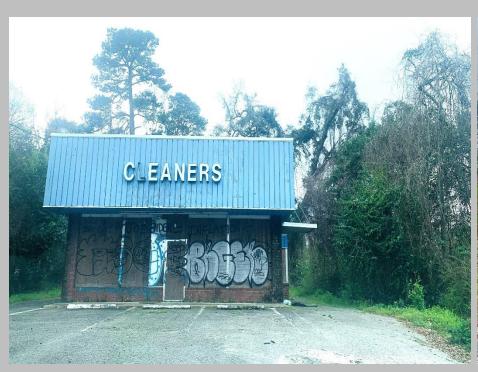

River Road Corridor Overlay Zoning District (Ashley Hall Rd to Church Creek), for TMS# 354-12-00-006 from Neighborhood Commercial to the Community Commercial zoning designation within the Village Commercial Area.

## **ZLDR Map 5.10.C, Village Commercial Area**



# Proposed Amendment - ZLDR Map 5.10.C, Village Commercial Area

#### Map 5.10.C



#### **ZLDR Text Amendment:**

Requested amendment: Amend Chapter Map 5.10.C, Ashley River Road Corridor Overlay Zoning District (Ashley Hall Rd to Church Creek), for TMS# 354-12-00-006 from Neighborhood Commercial to Community Commercial zoning designation within the Village Commercial Area.

## Flood Zone Map



## **Aerial View to the West**



**Subject Property** 

## **Aerial View to the East**



**Subject Property** 

## **Site Photos**





Subject Property
TMS 354-12-00-006
2177 Ashley River Road

## **Site Photos**





**Across Ashley River Road** 

**Adjacent Property to the South** 

## **Comparison of Land Uses**

#### **Neighborhood Commercial District (NC)\***

- Single-Family Detached Housing (max. 4 units/acre)
- Duplex, Triplex, Fourplex and Single Family Attached Housing (max. 4 units/acre)
- School, Primary and Secondary; Preschool
- Hospital (S)
- Medical Office
- Outpatient Facility (S)
- Rehabilitation Facility
- Commercial Guest House (C)
- Artisan and Craftsman (C)
- Restaurant, Fast Food (S)
- Professional Office
- Retail Sales (C)
- Library
- Community Recreation
- Religious Assembly

\*The following uses are prohibited in the Village Commercial Area: Multi-family development not part of a mixed-use de