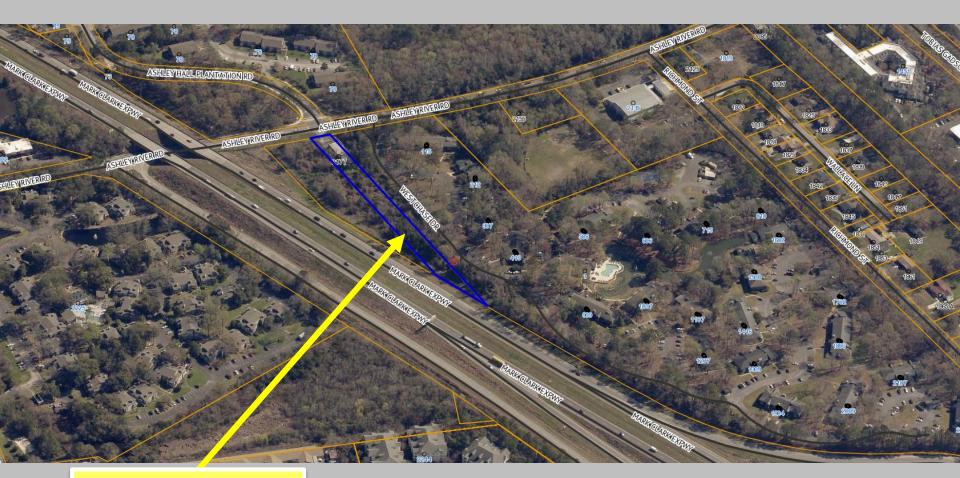

ning District

#### Map 5.10



#### ZLDR Text Amendment:

Requested amendment: Amend Map 5.10, Ashley River Road Corridor Overlay Zoning District (Ashley Hall Rd to Church Creek), for TMS# 354-12-00-006 from Neighborhood Commercial to the Community Commercial zoning designation within the Village Commercial Area.

## **ZLDR Map 5.10.C, Village Commercial Area**



# Proposed Amendment - ZLDR Map 5.10.C, Village Commercial Area

#### Map 5.10.C



#### **ZLDR Text Amendment:**

Requested amendment: Amend Chapter Map 5.10.C, Ashley River Road Corridor Overlay Zoning District (Ashley Hall Rd to Church Creek), for TMS# 354-12-00-006 from Neighborhood Commercial to Community Commercial zoning designation within the Village Commercial Area.

## Flood Zone Map



## **Aerial View to the West**



**Subject Property** 

## **Aerial View to the East**



**Subject Property** 

## **Site Photos**





Subject Property
TMS 354-12-00-006
2177 Ashley River Road

## **Site Photos**





**Across Ashley River Road** 

**Adjacent Property to the South** 

## **Comparison of Land Uses**

#### **Neighborhood Commercial District (NC)\***

- Single-Family Detached Housing (max. 4 units/acre)
- Duplex, Triplex, Fourplex and Single Family Attached Housing (max. 4 units/acre)
- School, Primary and Secondary; Preschool
- Hospital (S)
- Medical Office
- Outpatient Facility (S)
- Rehabilitation Facility
- Commercial Guest House (C)
- Artisan and Craftsman (C)
- Restaurant, Fast Food (S)
- Professional Office
- Retail Sales (C)
- Library
- Community Recreation
- Religious Assembly

\*The following u