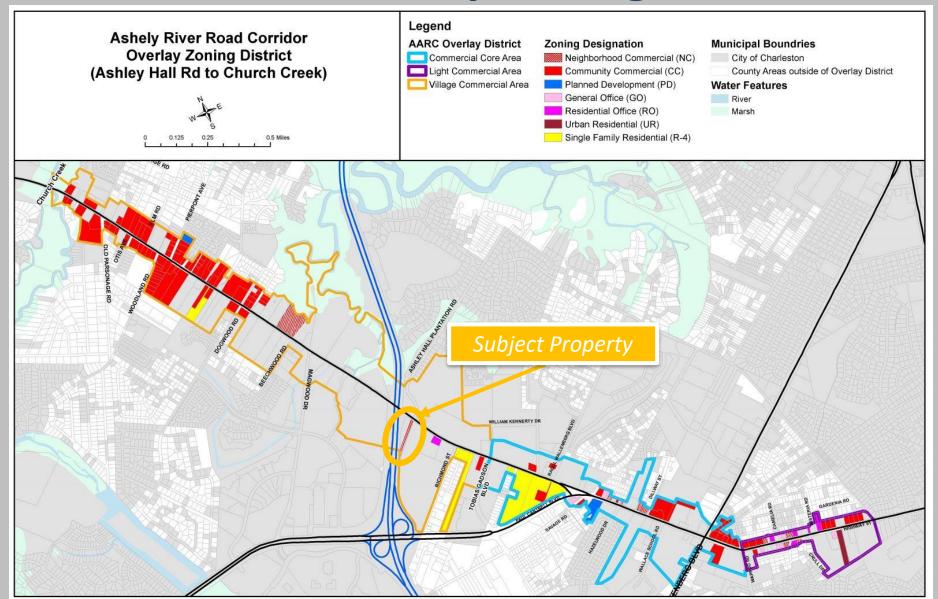

In 2001, upon adoption of the Zoning and Land Development Regulations Ordinance (ZLDR), this property was designated as the Neighborhood Commercial (NC) Zoning District.

The Ashley River Road Corridor Overlay Zoning District (ARRC-O) was adopted on March 24, 2015. It includes unincorporated parcels that front on Highway 61 from its intersection with Ashley Hall Road to Church Creek. The ARRC-O was adopted based on a large amount of public input and is intended to implement traffic safety measures, improve the visual character, and preserve the scenic quality of the corridor. The Overlay Zoning District also creates consistency and coordination between the City of Charleston and unincorporated Charleston County regarding land use, design standards, and code enforcement.

The ARRC-O is divided into three areas including the Light Commercial Area (Ashley Hall Road to Wappoo Road), the Core Commercial Area (Wappoo Road to William Kennerty Drive), and the Village Commercial Area (William Kennerty Drive to Church Creek). The subject property is located within the Village Commercial Area and retained its Neighborhood Commercial zoning upon adoption of the ARRC-O. The Village Commercial Area is intended to be developed with less intense commercial Development than the Commercial Core area. Future Development in this area should place high priority on pedestrian connectivity between businesses and neighborhoods with attractive planted streetscapes and building architecture. Higher intensity uses are intended to be located in the Commercial Core Area.

#### STAFF RECOMMENDATION: DISAPPROVAL

Prior to the adoption of the ARRC-O in 2015, the subject property was recommended for Urban/Suburban Mixed Use, which "encourages compatible mixed-use development and a general land use pattern that includes a variety of housing types, retail, service, employment, civic and compatible industrial uses, as well as public and open spaces and linkages to public transit in a walkable environment." The Comprehensive Plan was amended to incorporate the ARRC-O in March 2015, at which time the future land use recommendation for the subject property was changed to Neighborhood Commercial.

The ARRC-O was developed based on a large amount of public input resulting in the subject property retaining its Neighborhood Commercial zoning in the Village Commercial Area upon adoption of the Overlay. The Village Commercial Area is intended for lower intensity service uses. The majority of the properties zoned Community Commercial in the Village Commercial Area are located to the northwest of I-526; however, there is one property zoned Community Commercial located to the southeast of the subject property at the intersection of Tobias Gadson Blvd and Ashley River Rd. The majority of the properties surrounding the subject parcel are zoned for residential uses in the City of Charleston. There is some Limited Business zoning on properties across Ashley River Road in the City of Charleston, a zoning district equivalent to the County's Neighborhood Commercial Zoning District. The closest General Business zoning in the City, which is equivalent to the County's Community Commercial Zoning District, is located northwest of the subject property on the other side of I-526. The Wallace Lane/Richmond Street Community is also located near the subject properties.