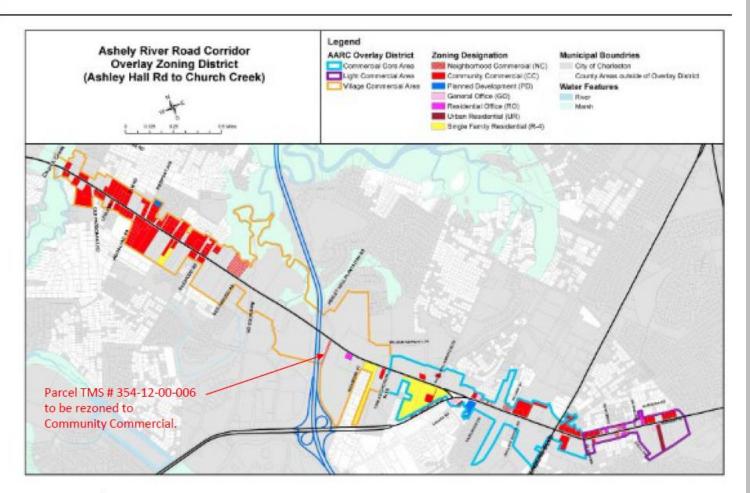

#### **CASE INFORMATION**

Applicant: Russell and Jessica Luzier

Owner: 2177 Ashley River Road LLC

Location: 2177 Ashley River Road

Parcel Identification: 354-12-00-006

<u>Application:</u> Request to amend Map 3.1.13, Ashley River Road Corridor Overlay Zoning District, of the Comprehensive Plan, and Map 5.10 and Map 5.10.C, Ashley River Road Corridor Overlay Zoning District, of the ZLDR, to change the zoning designation of TMS# 354-12-00-006 from the Neighborhood Commercial designation to the Community Commercial designation.

## ACP-03-24-00124 and ZLDR-03-24-00132

Request to amend Map 3.1.13, Ashley River Road Overlay Zoning District, of the Comprehensive Plan, and Map 5.10 and Map 5.10.C, Ashley River Road Corridor Overlay Zoning District, of the ZLDR, to change the zoning designation of TMS # 354-12-00-006 from Neighborhood Commercial designation to the Community Commercial designation.

#### ZLDR Text Amendment:

Requested amendment: Amend Map 5.10, Ashley River Road Corridor Overlay Zoning District (Ashley Hall Rd to Church Creek), for TMS# 354-12-00-006 from Neighborhood Commercial to the Community Commercial zoning designation within the Village Commercial Area.