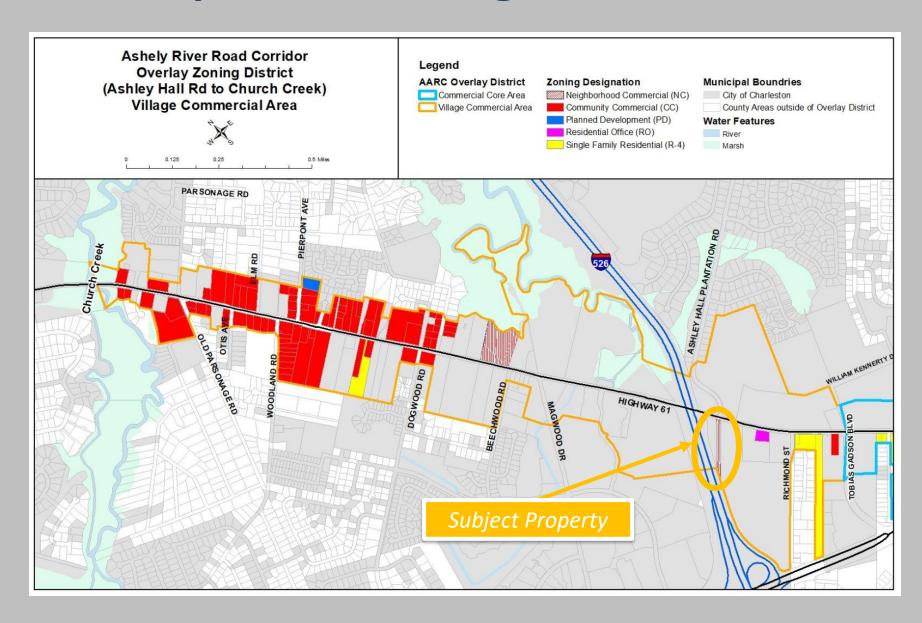

The ARRC-O is divided into three areas including the Light Commercial Area (Ashley Hall Road to Wappoo Road), the Core Commercial Area (Wappoo Road to William Kennerty Drive), and the Village Commercial Area (William Kennerty Drive to Church Creek). The subject property is located within the Village Commercial Area and retained its Neighborhood Commercial zoning upon adoption of the ARRC-O. The Village Commercial Area is intended to be developed with less intense commercial Development than the Commercial Core area. Future Development in this area should place high priority on pedestrian connectivity between businesses and neighborhoods with attractive planted streetscapes and building architecture. Higher intensity uses are intended to be located in the Commercial Core Area.

## Zoning History (cont'd)

- The ARRC-O is divided into three areas including the Light Commercial Area (Ashley Hall Road to Wappoo Road), the Core Commercial Area (Wappoo Road to William Kennerty Drive), and the Village Commercial Area (William Kennerty Drive to Church Creek). The subject property is located within the Village Commercial Area and retained its Neighborhood Commercial zoning upon adoption of the ARRC-O.
- The Village Commercial Area is intended to be developed with less intense commercial Development than the Commercial Core Area. Future Development in this area should place high priority on pedestrian connectivity between businesses and neighborhoods with attractive planted streetscapes and building architecture. Higher intensity uses are intended to be located in the Commercial Core Area.
- The applicant's proposed use is classified as Artisan and Craftsman which is allowed in the current zoning district subject to conditions. The applicant stated in their letter of intent that their proposed use exceeds the conditions of approval for this use in the current zoning district. The structures on the site will exceed the 2,000 square foot limitation (they would like 5,000 gross square feet), they would like ten employees (only five are allowed in the current zoning district), and they would like to have a show room for display (onsite retail sales are prohibited).

## **ZLDR Map 5.10.C, Village Commercial Area**